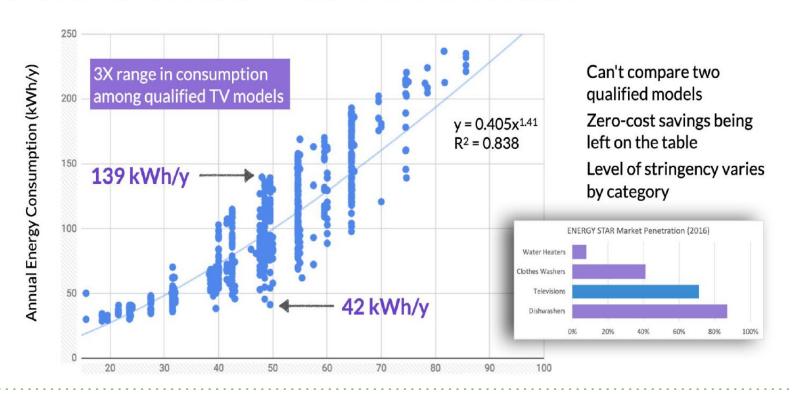

#### The Efficient Choice Tool



#### Uniquely meeting customer expectations

- ➤ Sort and filter > 15,000 products in > 40 categories
- > Best price daily across retailers
- Detailed consumer reviews
- Personalized energy savings and CLEARCOST
- > Enervee Score- provides visible efficiency







### What about the ENERGY STAR Label?



# The Enervee Score® makes efficiency actionable

Updated daily for tens of thousands of products and scientifically proven to increase the energy efficiency of products purchased by double digit percentages.





#### **Pilot Annual Savings Summary**



Table 78. Survey Sample and Fielding Summary

|                                              | Wave 1     |        |           |                              | Wave 2     |        |           |                              |
|----------------------------------------------|------------|--------|-----------|------------------------------|------------|--------|-----------|------------------------------|
|                                              | Population | Sample | Completes | Unique<br>Active<br>Shoppers | Population | Sample | Com