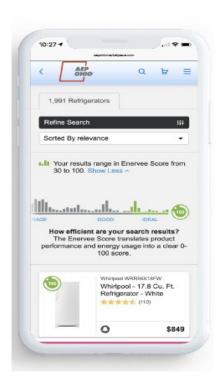

#### Uniquely meeting customer expectations

- ➤ Sort and filter > 15,000 products in > 40 categories
- > Best price daily across retailers
- Detailed consumer reviews
- Personalized energy savings and CLEARCOST
- > Enervee Score- provides visible efficiency

# The Enervee Score® makes efficiency actionable

Updated daily for tens of thousands of products and scientifically proven to increase the energy efficiency of products purchased by double digit percentages.