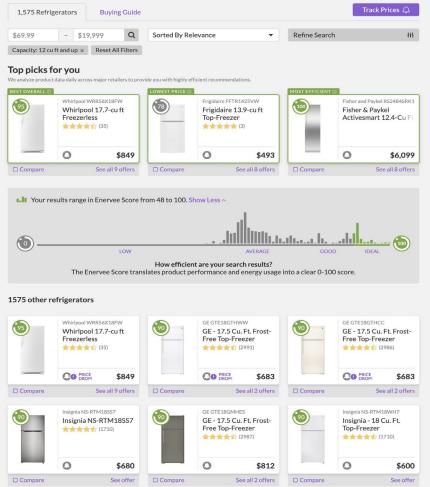

#### Uniquely meeting customer expectations

- ➤ Sort and filter > 15,000 products in > 40 categories
- > Best price daily across retailers
- Detailed consumer reviews
- Personalized energy savings and CLEARCOST
- > Enervee Score- provides visible efficiency

# The Enervee Score® makes efficiency actionable

Updated daily for tens of thousands of products and scientifically proven to increase the energy efficiency of products purchased by double digit percentages.