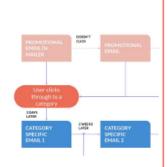

#### Marketing

Air purifiers, water heaters (gas + electric), fridges, washers, dehumidifiers, thermostats

Focus on the same 6 categories from 2021

16 email blasts to full list per year

Automated drip campaigns for 6 categories