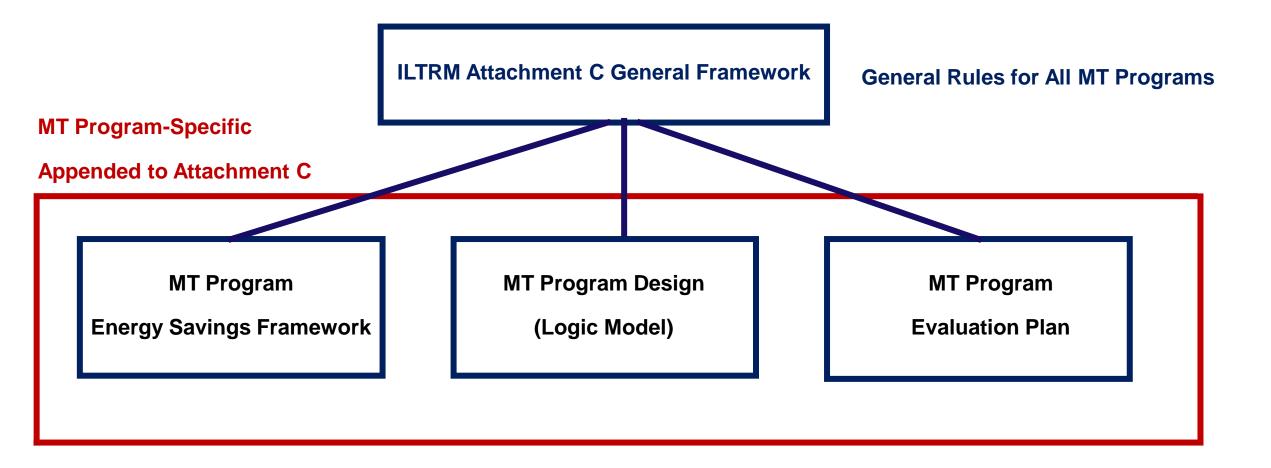

## Market Transformation Program Information in the ILTRM Rules and Updates Can Be General or Program-Specific