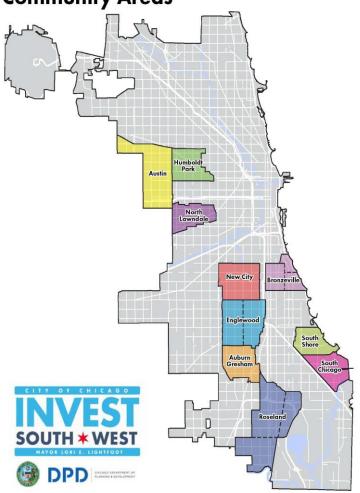

LED bulbs provide optimal light & money savings

Helps security camera capture vivid images

Help drivers locate address in unfamiliar neighborhoods

Provide illumination for first responders

Easily identify visitors at the door

Readily find key's & door lock

Simple conversion



Energy Saving

Cost Efficient

Increased Safety

Better Commuter Visibility

Behavioral Change

Simple
Addition to
Existing
Programs

Scalable project

Potential Drawback

Funding

Delayed Implementation COMMUNITY PARTNERS

Nonprofits

Block Clubs

Community Policing –CAPS

Local Big Box Stores

Volunteers

Green Corps



## Focus Area

**Community Areas**