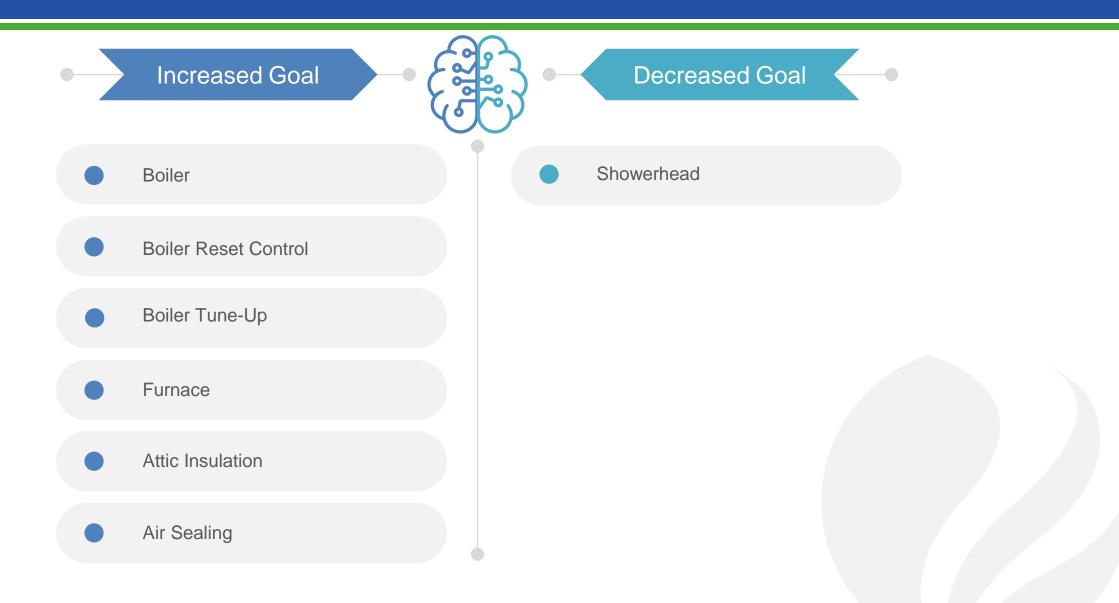

#### Adjusted Goals Drivers:

Goal Decrease: Showerheads

Goal Increase: n/a

- Goal Decrease: n/a
- Goal Increase: Boilers, Boiler Reset Controls, Boiler Tune-Ups, Furnaces