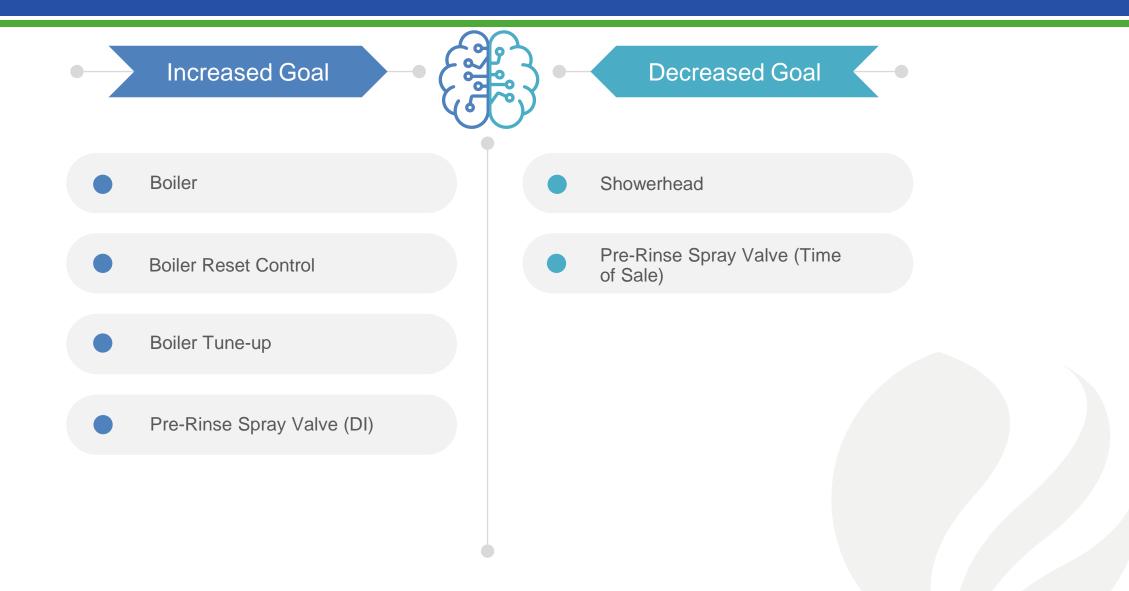

- Goal Decrease: Showerheads
- Goal Increase: Pre-rinse Sprayers

- Goal Decrease: Pre-rinse Sprayer
- Goal Increase: Boilers, Boiler Reset Controls, Boiler Tune-Ups

- Goal Decrease: Pre-rinse Sprayers
- Goal Increase: Boilers, Boiler Reset Controls, Boiler Tune-Ups